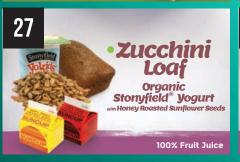

Croissant

Back to the Roots

Purple Corn Flakes Bowl

Free Lunch For All Students

MONDAY

• Honey Corn

Muffin

**Organic** 

Stonyfield<sup>®</sup>

**Yogurt** 

100% Fruit Juice

13

**TUESDAY** 

Whole

Grain

Bagel