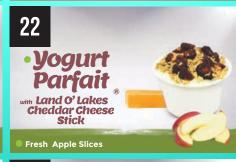

## PIHURSDAYS Yogurt **Parfait** with Land O' Lakes® Cheddar Cheese Stick

Oats n' Honey

Granola Bar

Yogurt

Mozzarella Cheese Stick

with Land O' Lakes

Upstate Farms<sup>®</sup>

Whole Grain