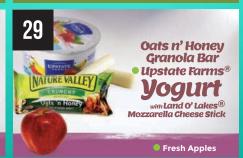

## PIHURSDAYS Yogurt **Parfait** with Land O' Lakes® Cheddar Cheese Stick

Oats n' Honey

Granola Bar

Yogurt

Mozzarella Cheese Stick

with Land O' Lakes

Upstate Farms<sup>®</sup>

Whole Grain