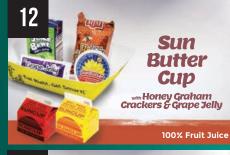

## BREAKFAST



WWW.KITCHENEXPRESSSOLUTIONS.COM





BREAKFAST MENU

## PIHURSDAYS Yogurt **Parfait** with Land O' Lakes® Cheddar Cheese Stick

Oats n' Honey

Granola Bar

Yogurt

Mozzarella Cheese Stick

with Land O' Lakes

Upstate Farms<sup>®</sup>





Whole Grain

Croissant

Back to the Roots

Purple Corn Flakes Bowl



Free Lunch For All Students



MONDAY



• Honey Corn

Muffin

**Organic** 

Stonyfield<sup>®</sup>

**Yogurt** 

100% Fruit Juice

13

**TUESDAY** 



Whole

Grain

Bagel

with Jelly & Cream Cheese

WEDNESDAY



NATURE VALLEY

Uats 'n Honey







Cheerios



















Whole Grain Croissant

30

Back to the Roots® Purple Corn Flakes Bowl

**Seasonal Fresh Fruit** 



\*\* Cold Cereal • Kellogg's® Frosted Flakes

Assorted Milk\*

• Lucky Charms

• Multi Grain Cheerios®

Cocoa Puffs

• Cinnamon Toast Crunch TRIX

**MENU SUBJECT TO CHANGE** 



19

Apple

Cinnamon

Cheerios®

with Honey Graham