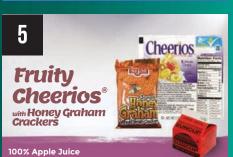

## BREAKFAST



WWW.KITCHENEXPRESSSOLUTIONS.COM





BREAKFAST MENU

## PIHURSDAYS Yogurt **Parfait** with Land O' Lakes® Cheddar Cheese Stick

Oats n' Honey

Granola Bar

Yogurt

Mozzarella Cheese Stick

with Land O' Lakes

Upstate Farms<sup>®</sup>





Whole Grain

Croissant

Back to the Roots

Purple Corn Flakes Bowl



Free Lunch For All Students



MONDAY



• Honey Corn

Muffin

**Organic** 

Stonyfield<sup>®</sup>

**Yogurt** 

100% Fruit Juice

13

**TUESDAY** 



Whole

Grain

Bagel

with Jelly & Cream Cheese

WEDNESDAY



NATURE VALLEY

Uats 'n Honey







Cheerios



















Whole Grain Croissant

30

Back to the Roots® Purple Corn Flakes Bowl

**Seasonal Fresh Fruit** 



\*\* Cold Cereal • Kellogg's® Frosted Flakes

Assorted Milk\*

• Lucky Charms

• Multi Grain Cheerios®

Cocoa Puffs

• Cinnamon Toast Crunch TRIX

**MENU SUBJECT TO CHANGE** 



19

Apple

Cinnamon

Cheerios®

with Honey Graham