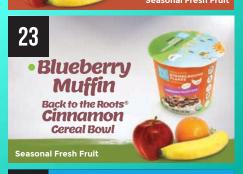

## BREAKFAST



WWW.KITCHENEXPRESSSOLUTIONS.COM





BREAKFAST MENU

## PIHURSDAYS Yogurt **Parfait** with Land O' Lakes® Cheddar Cheese Stick

Oats n' Honey

Granola Bar

Yogurt

Mozzarella Cheese Stick

with Land O' Lakes

Upstate Farms<sup>®</sup>





Whole Grain

Croissant

Back to the Roots

Purple Corn Flakes Bowl



Free Lunch For All Students



MONDAY



• Honey Corn

Muffin

**Organic** 

Stonyfield<sup>®</sup>

**Yogurt** 

100% Fruit Juice

13

**TUESDAY** 



Whole

Grain

Bagel

with Jelly & Cream Cheese

WEDNESDAY



NATURE VALLEY

Uats 'n Honey







Cheerios



















Whole Grain Croissant

30

Back to the Roots® Purple Corn Flakes Bowl

**Seasonal Fresh Fruit** 



\*\* Cold Cereal • Kellogg's® Frosted Flakes

Assorted Milk\*

• Lucky Charms

• Multi Grain Cheerios®

Cocoa Puffs

• Cinnamon Toast Crunch TRIX

**MENU SUBJECT TO CHANGE** 



19

Apple

Cinnamon

Cheerios®

with Honey Graham